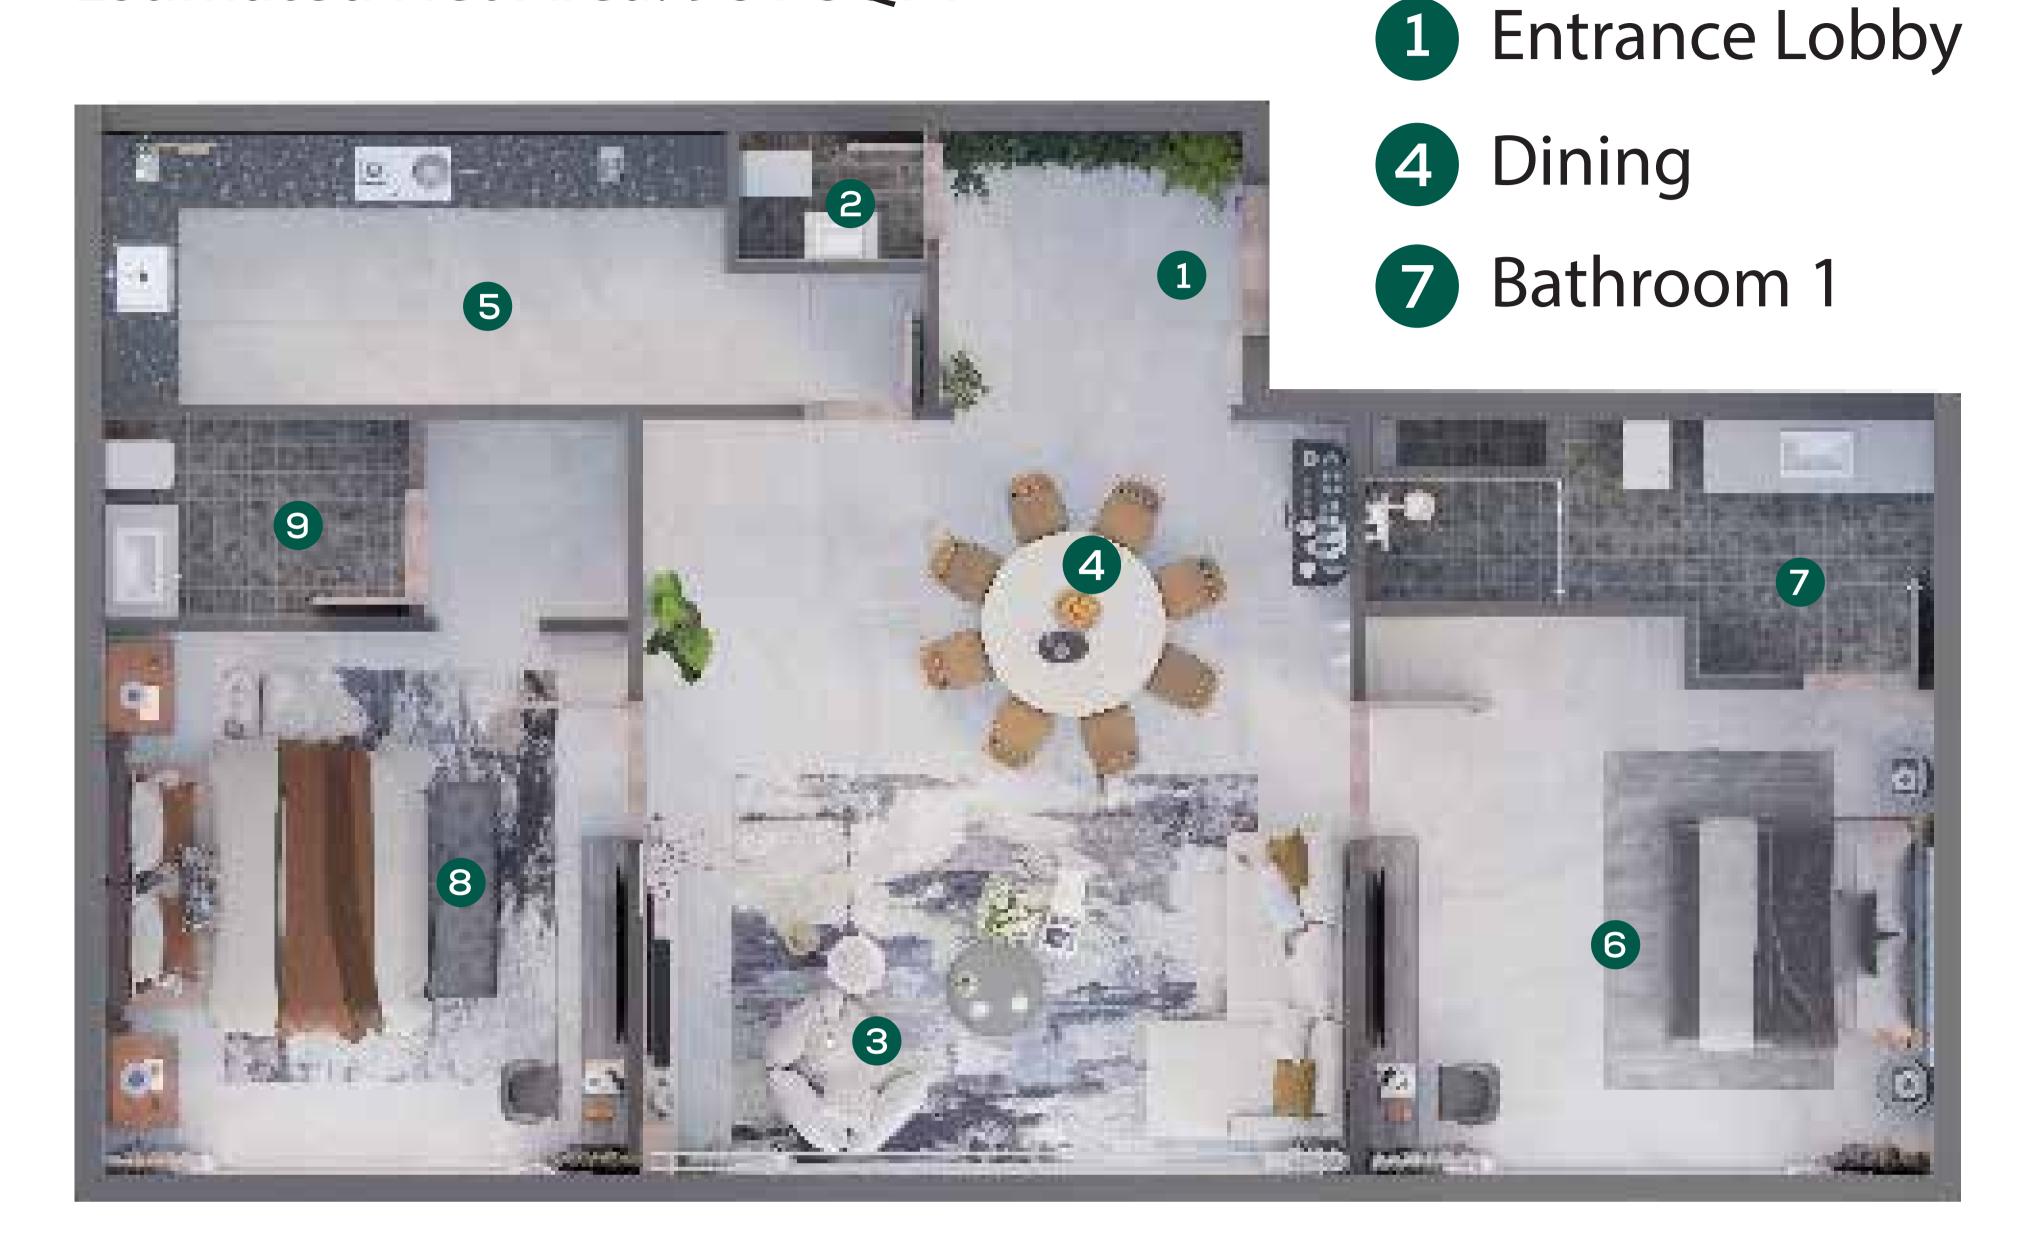

# 2 BHK APARTMENT

GROUND FLOOR PLAN

### STANDARD VIEW APARTMENT

Estimated Net Area: 933 SQFT

- 1 Entrance Lobby
- Dining
- Bathroom 1
- 2 Powder/Store
- 5 Kitchen
- 8 Bedroom 2
- 3 TV Lounge
- 6 Bedroom 1
- Bathroom 2