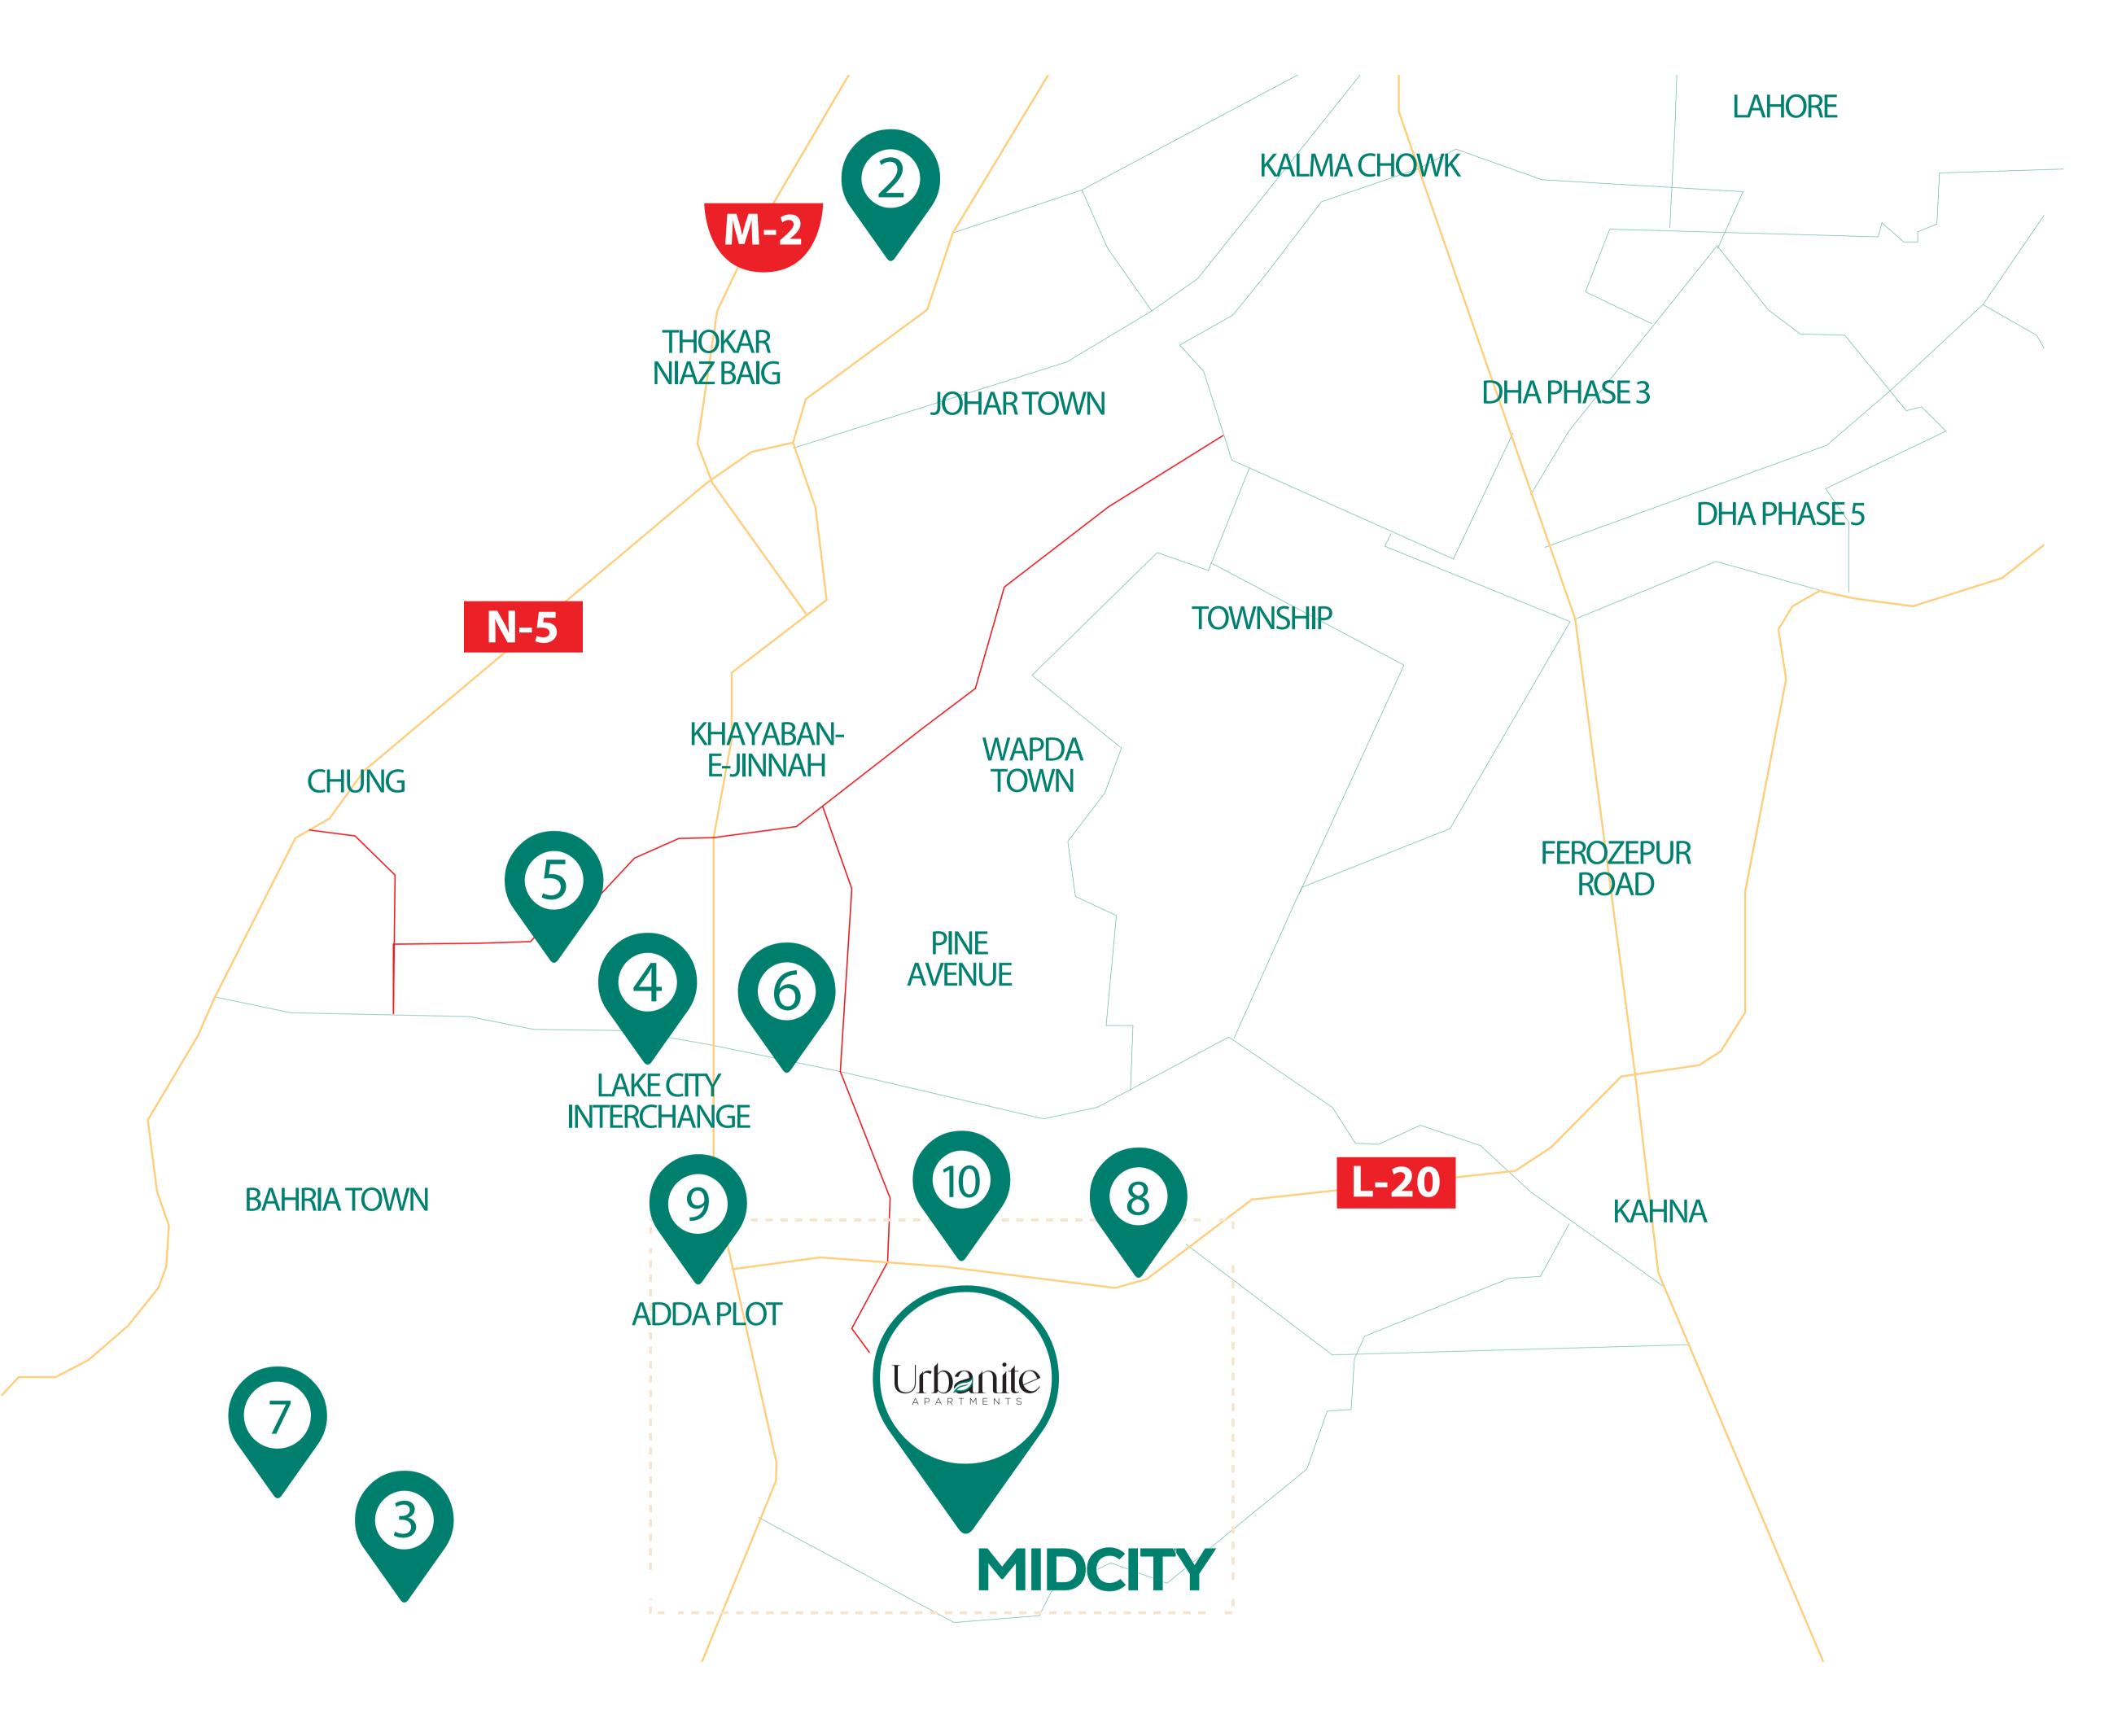

# URBANITE LOCATION

Lahore Airport 25 minutes drive

Sundar Industrial Estate 15 minutes drive

Sharif Educational Complex 10 minutes drive

Lahore Motorway 15 minutes drive

Lake City Interchange Ring Road 7 minutes drive

University of Lahore 10 minutes drive

Halloki Interchange, Ring Road 5 minutes drive

Khayaban-e-Amin Interchange, Ring Road 5 minutes drive

Site Address: 2 KM Off Ring Road, Lake City Interchange, Lahore.