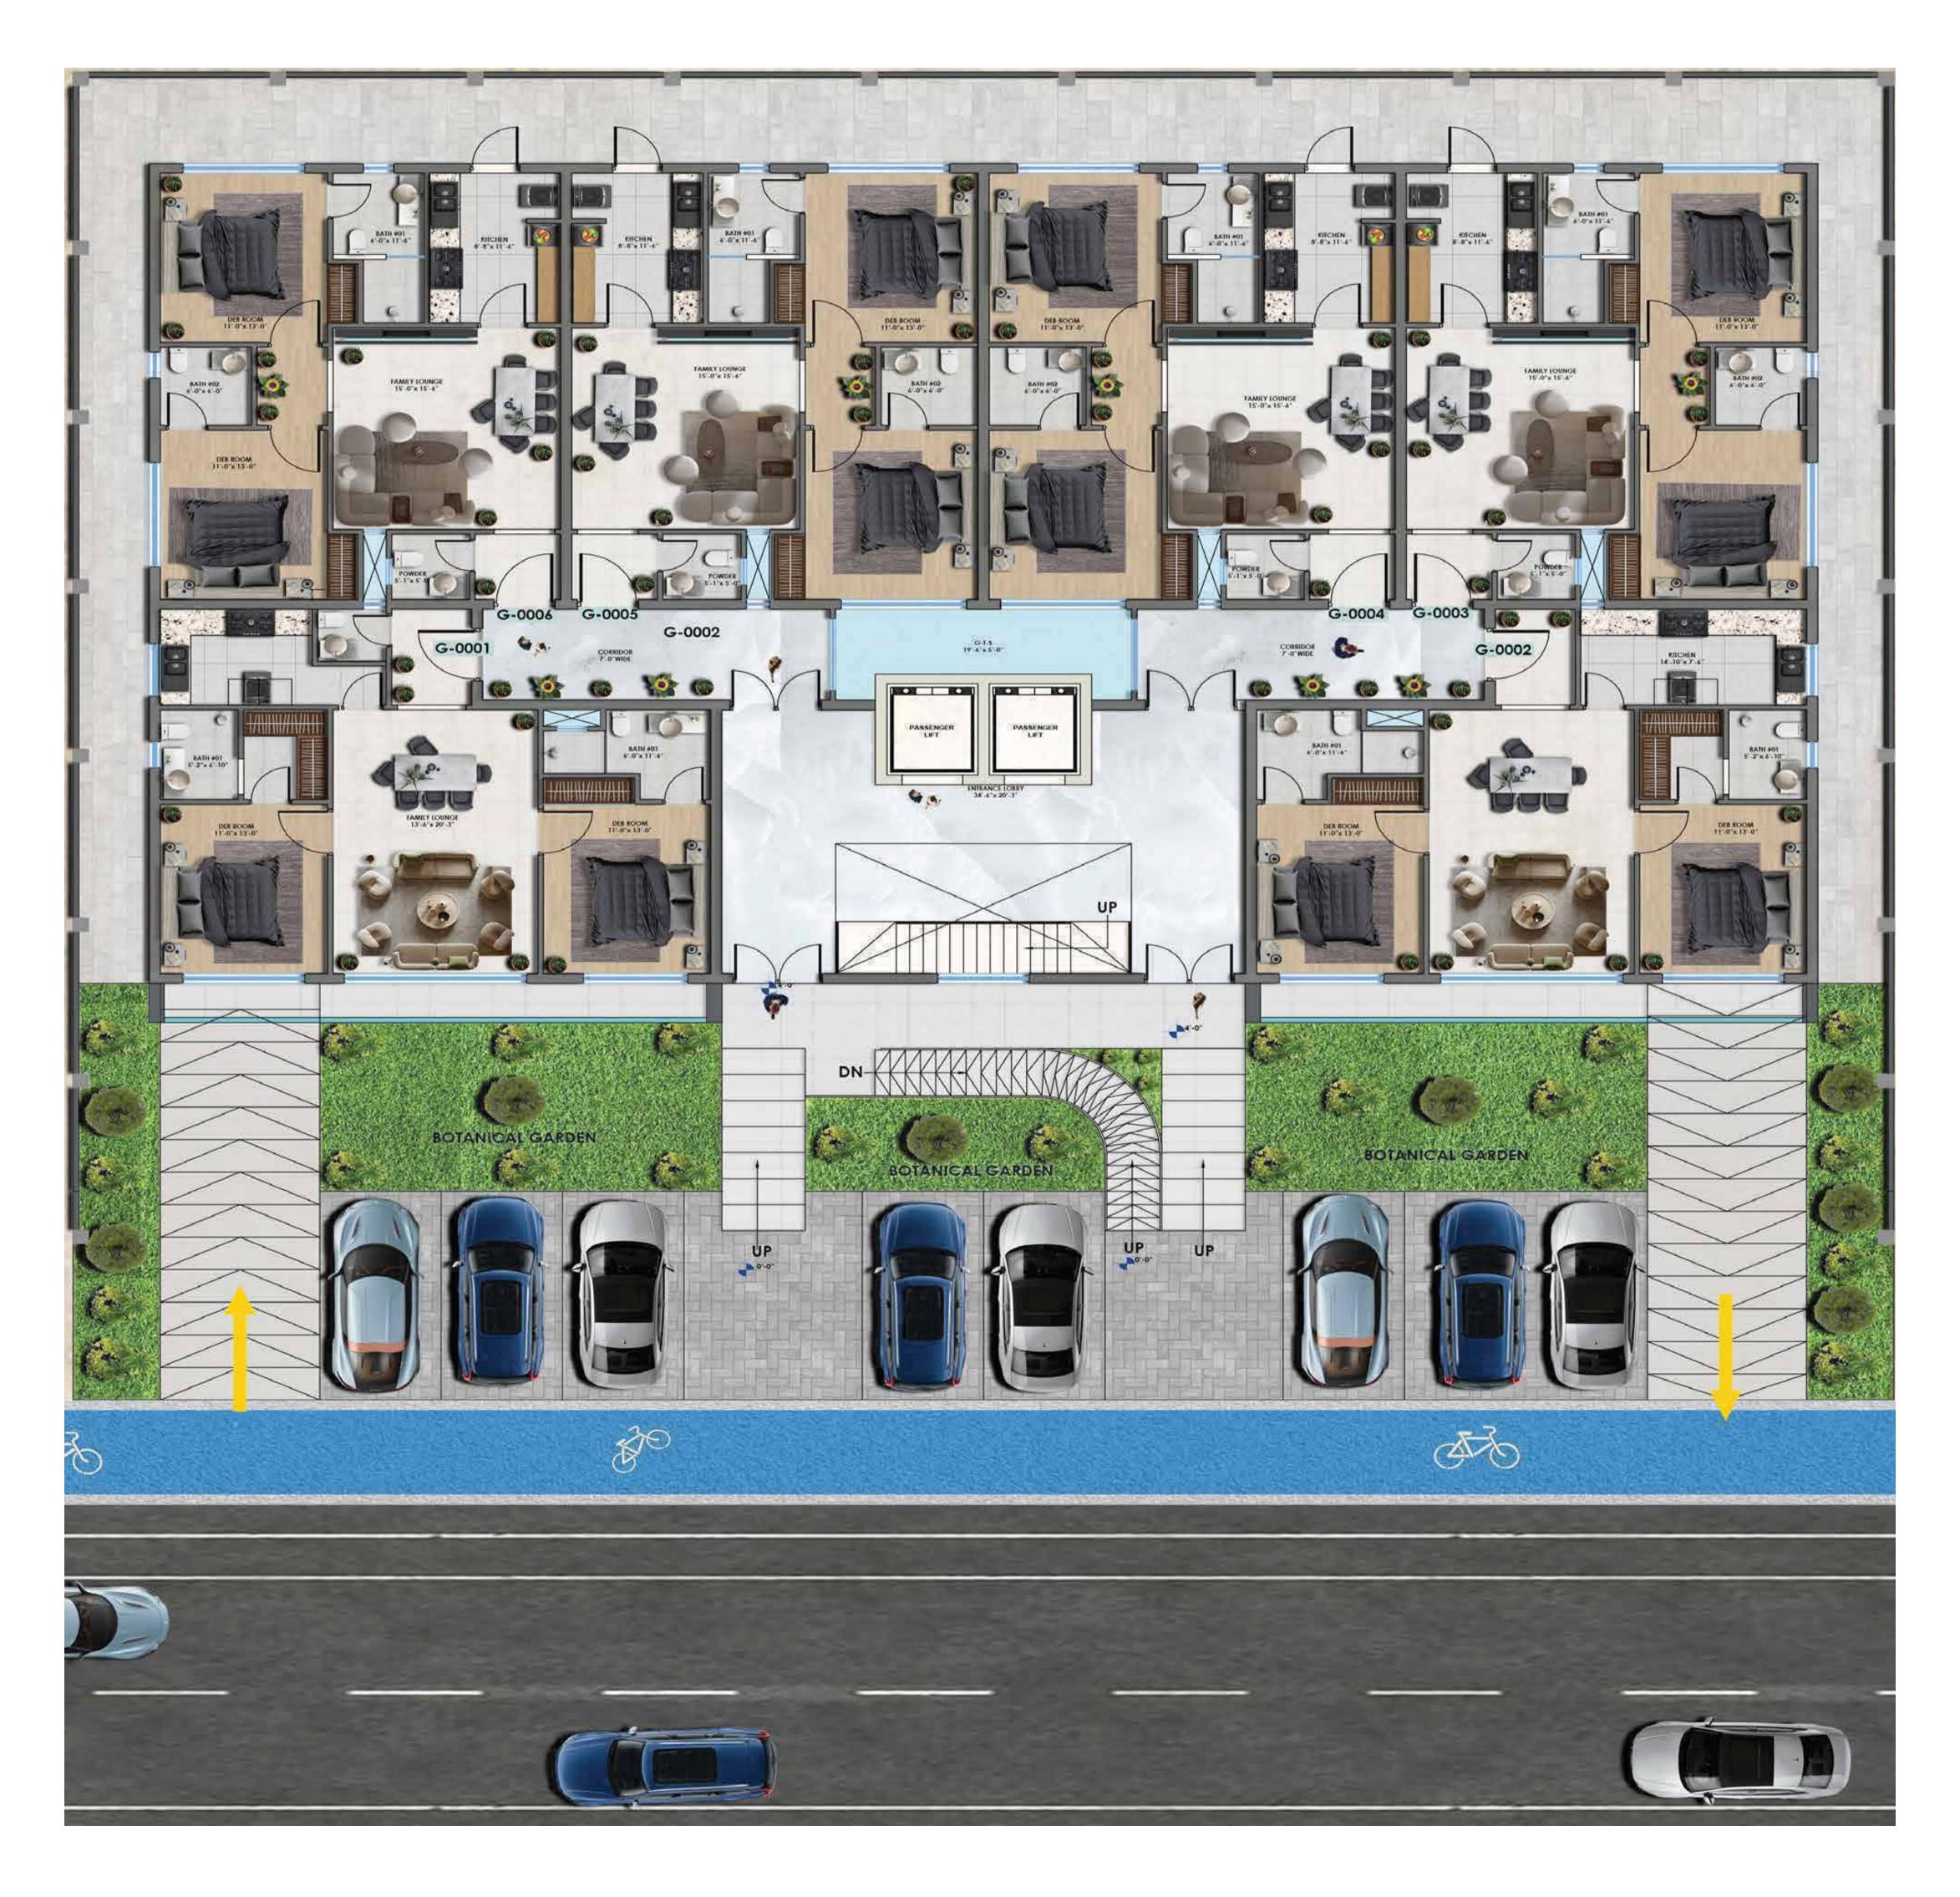

## LIFE AI URBANIE

Urbanite by MIDCITY is designed as a perfect new start for nuclear families, couples, revolutionizing the urban living experience with amenities that contribute to a vibrant and ful lling life.



















# 2 BHK APARTMENT

GROUND FLOOR PLAN





# 2 BHK APARTMENT

TYPICAL FLOOR PLAN





## PAYMENT PLAN - ROSEWOOD BLOCK

2BHK Apartment | 3 Years Payment Plan

|                                  | FRONT VIEW APARTMENT | STANDARD VIEW APARTMENT |
|----------------------------------|----------------------|-------------------------|
| Total Price                      | 18,900,000           | 18,300,000              |
| Down Payment 18%                 | 3,402,200            | 3,294,000               |
| 30 Monthly Installments 1%       | 189,000              | 183,000                 |
| 6 Half Yearly Balloon Payment 6% | 1,134,000            | 1,098,000               |
| Possession 16%                   | 3,024,000            | 2,928,000               |
| Registration Fee                 | 10,000               | 10,000