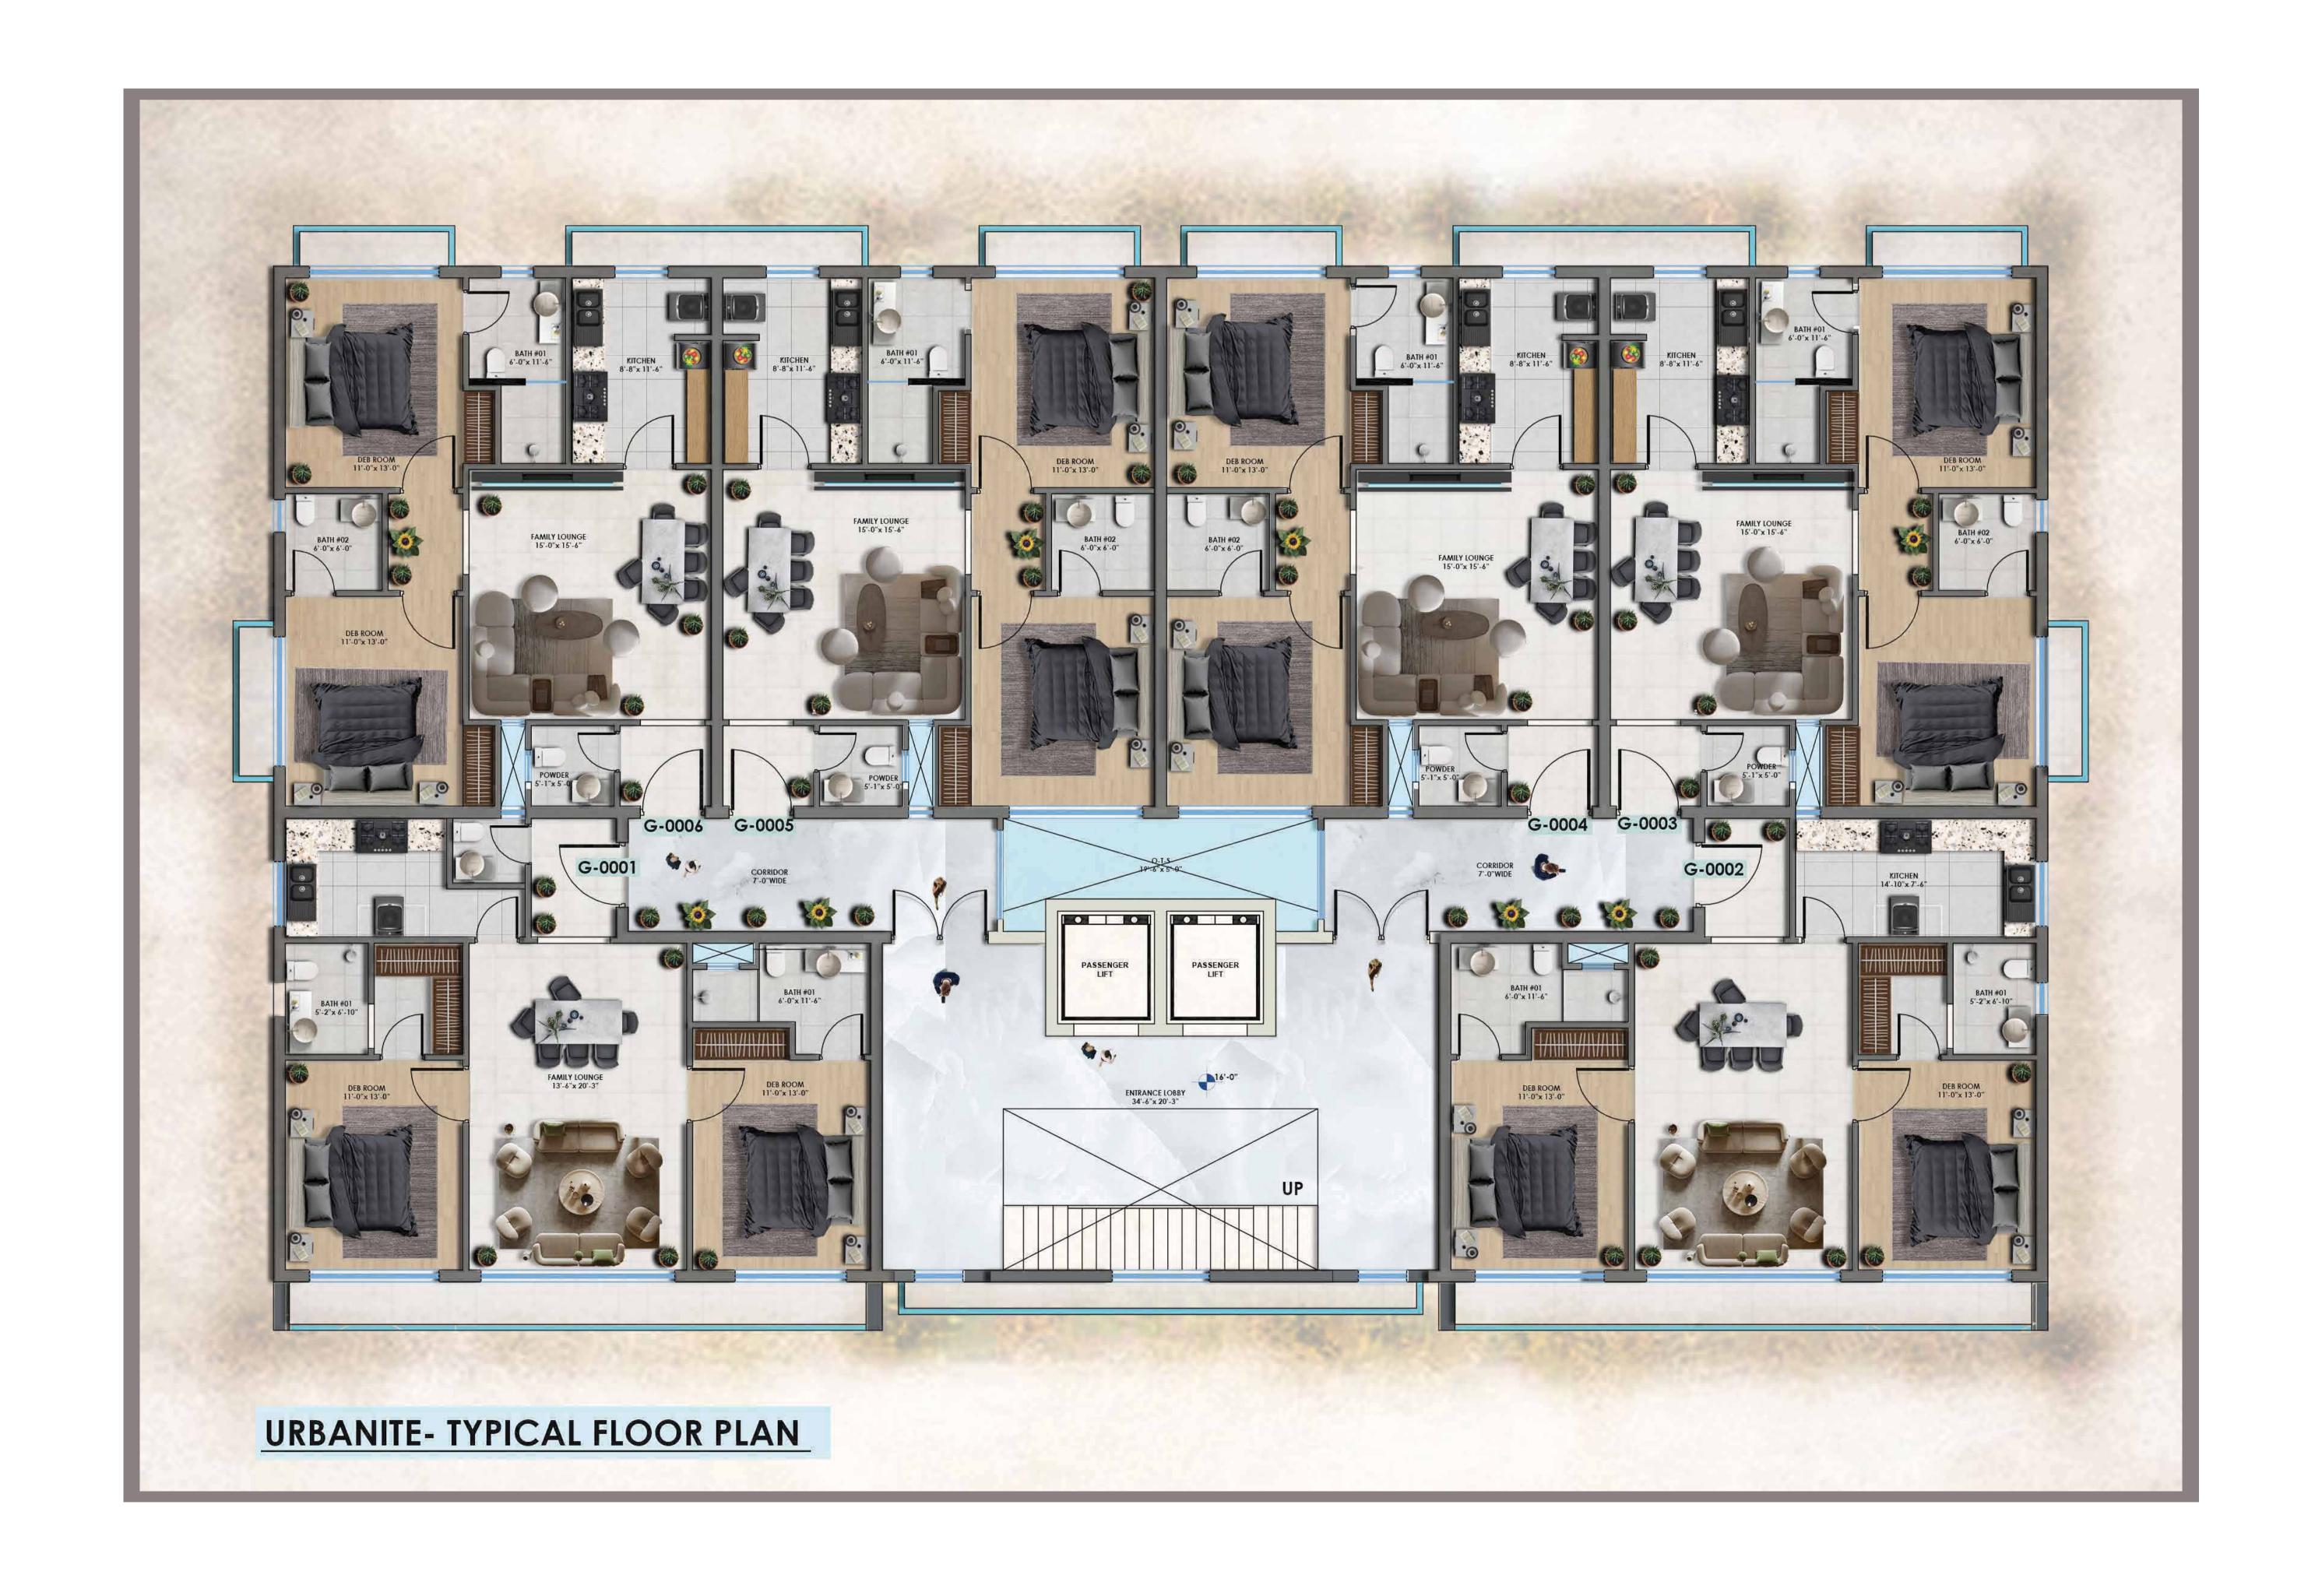

## LIFE AI URBANIE

Urbanite by MIDCITY is designed as a perfect new start for nuclear families, couples, revolutionizing the urban living experience with amenities that contribute to a vibrant and ful lling life.



















# 2 BHK APARTMENT

GROUND FLOOR PLAN





# 2 BHK APARTMENT

TYPICAL FLOOR PLAN





## PAYMENT PLAN - ROSEWOOD BLOCK

2BHK Apartment | 3 Years Payment Plan

|                                  | FRONT VIEW APARTMENT | STANDARD VIEW APARTMENT |
|----------------------------------|----------------------|-------------------------|
| Total Price                      | 18,900,000           | 18,300,000              |
| Down Payment 18%                 | 3,402,200            | 3,294,000               |
| 30 Monthly Installments 1%       | 189,000              | 183,000                 |
| 6 Half Yearly Balloon Payment 6% | 1,134,000            | 1,098,000               |
| Possession 16%                   | 3,024,000            | 2,928,000               |
| Registration Fee                 | 10,000               | 10,000                  |



#### \*Terms and Conditions Appl