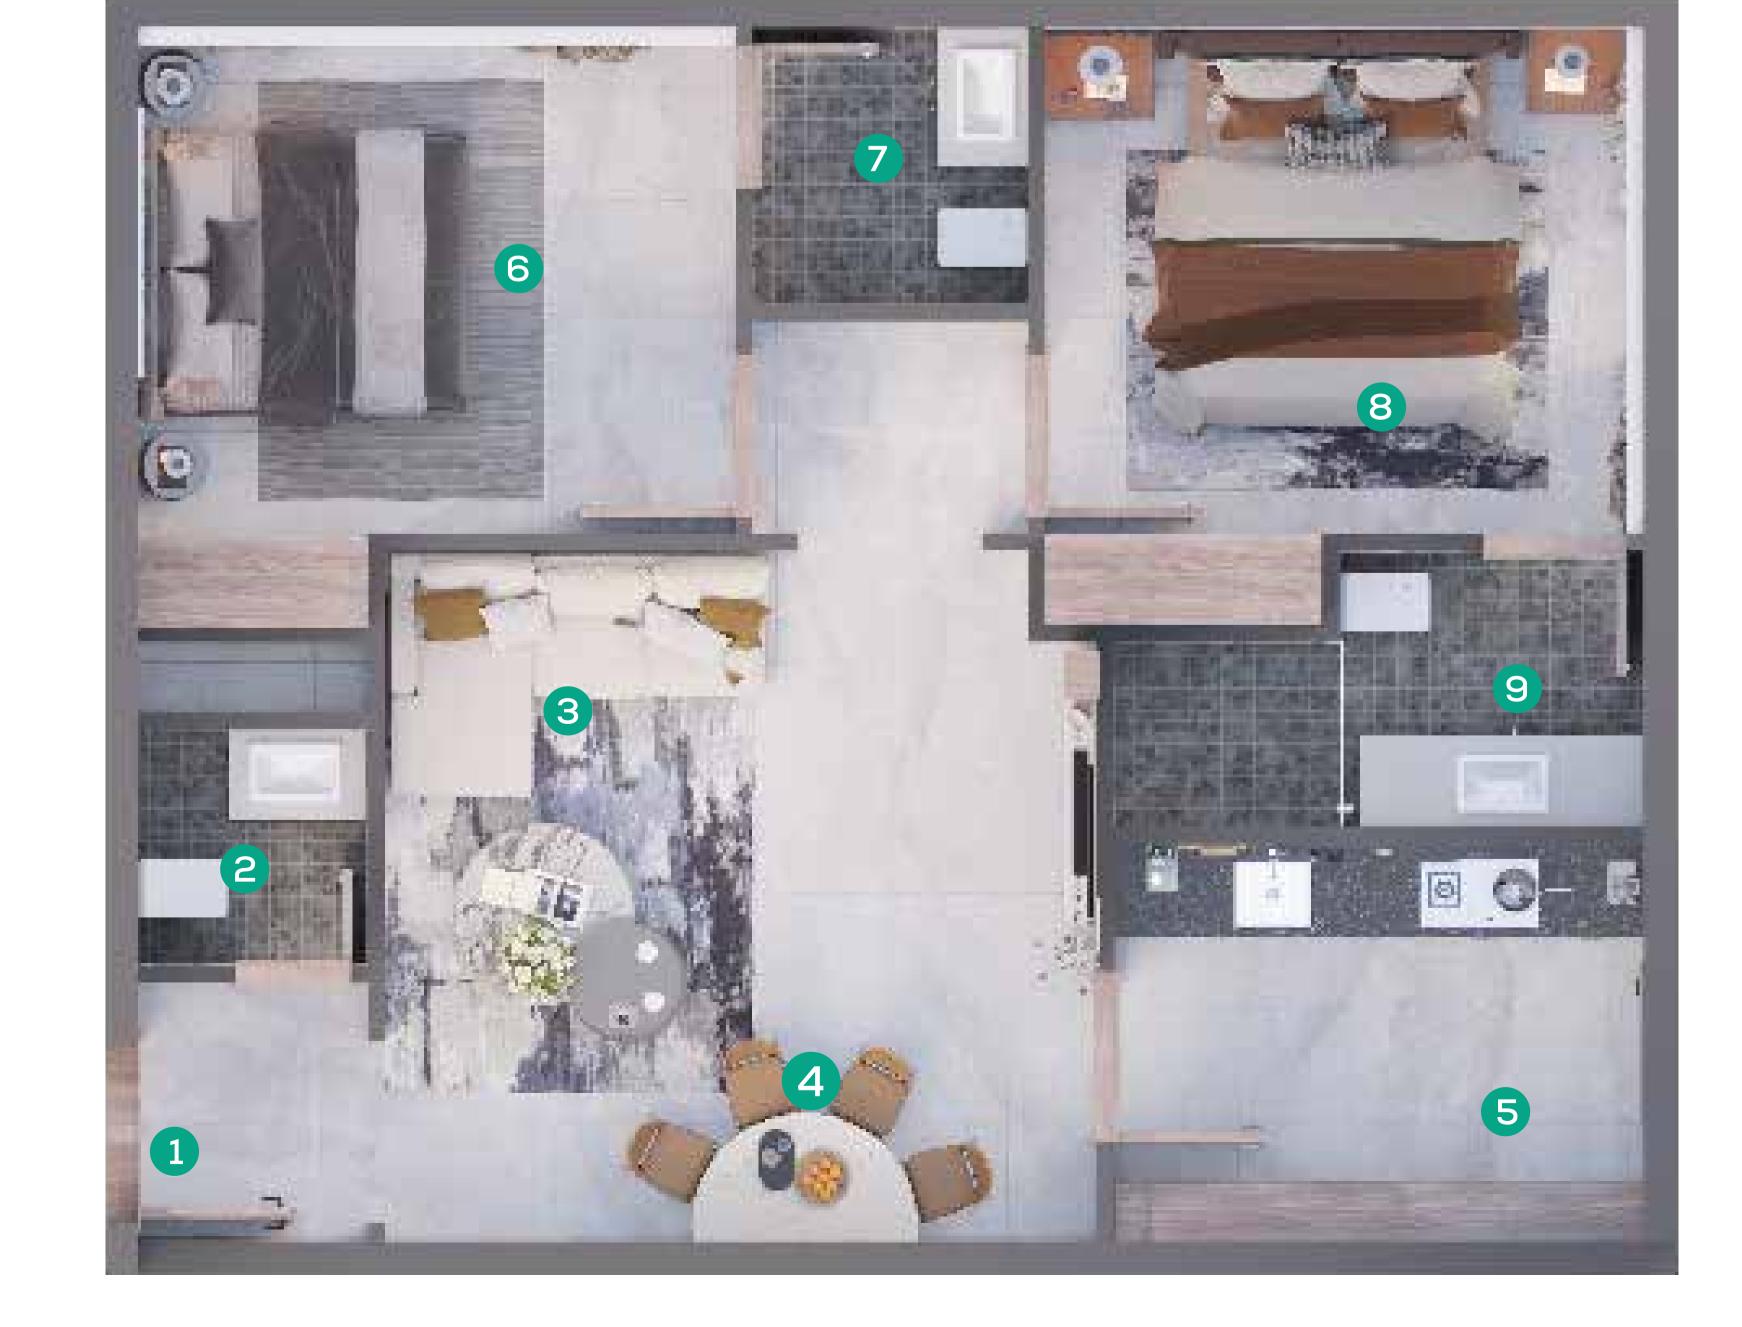

# 2 BHK APARTMENT

TYPICAL FLOOR PLAN

### FRONT VIEW APARTMENT

Estimated Net Area: 981 SQFT

- 2 Powder/Store
- 3 TV Lounge

5 Kitchen

- 6 Bedroom 1
- 8 Bedroom 2
- 9 Bathroom 2