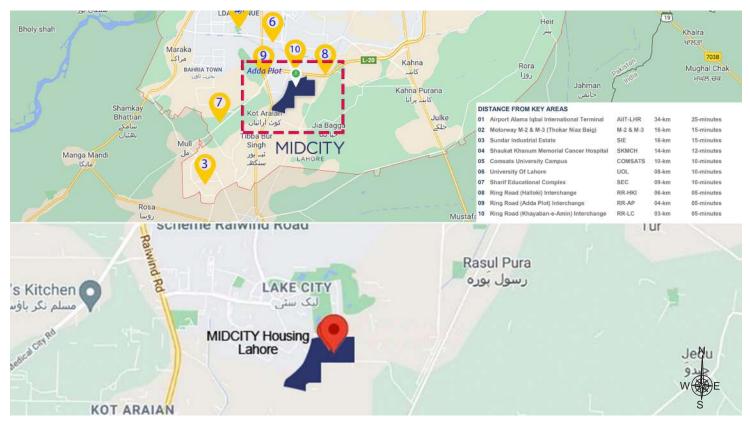

### MIDCITY LOCATION

Being central to the emerging zone of "25000-Kanal", this LDA approved housing scheme promises to stand out among the most demanded residential and commercial real estate project of Lahore South.

https://goo.gl/maps/MqMMnkRxvhbqwks86

5 minutes from Adda Plot

5 minutes from Halloki Interchange, Ring Road

5 minutes from Khayaban-e-Amin Interchange, Ring Road

10 minutes from Comsats University

10 minutes from University of Lahore

10 minutes from **Sharif Educational** Complex

12 minutes from Shaukat Khanum Hospital

15 minutes from Lahore Motorway

15 minutes from Sundar Industrial

25 minutes from Lahore Airport