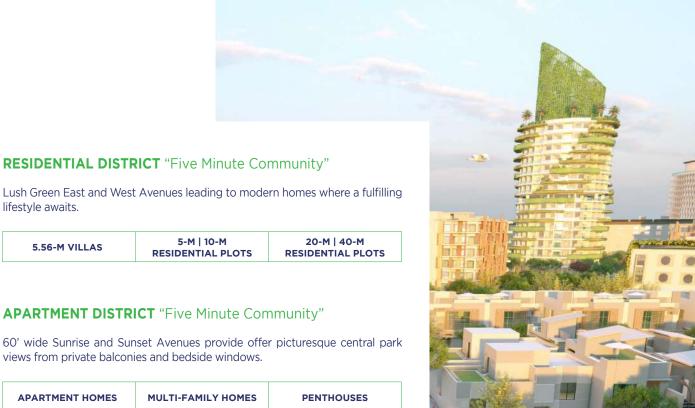

# **APARTMENT DISTRICT** "Five Minute Community"

lifestyle awaits.

5.56-M VILLAS

60' wide Sunrise and Sunset Avenues provide offer picturesque central park views from private balconies and bedside windows.

| APARTMENT HOMES | MULTI-FAMILY HOMES | PENTHOUSES |
|-----------------|--------------------|------------|
| 02 & 03         | 03 & 04            | 04 & 06    |
| Bedroom         | Bedroom            | Bedroom    |

## **BUSINESS DISTRICT** "High Street of Lahore South"

150' wide SHELIZ & APLAM Avenues provide a complete lifestyle with ample spaces for Retail Outlets, Offices, Banks, Eateries and much more.

| RETAIL | OFFICE | HOSPITALITY | EXECUTIVE<br>APARTMENT | LUXURY<br>APARTMENT |
|--------|--------|-------------|------------------------|---------------------|
|--------|--------|-------------|------------------------|---------------------|